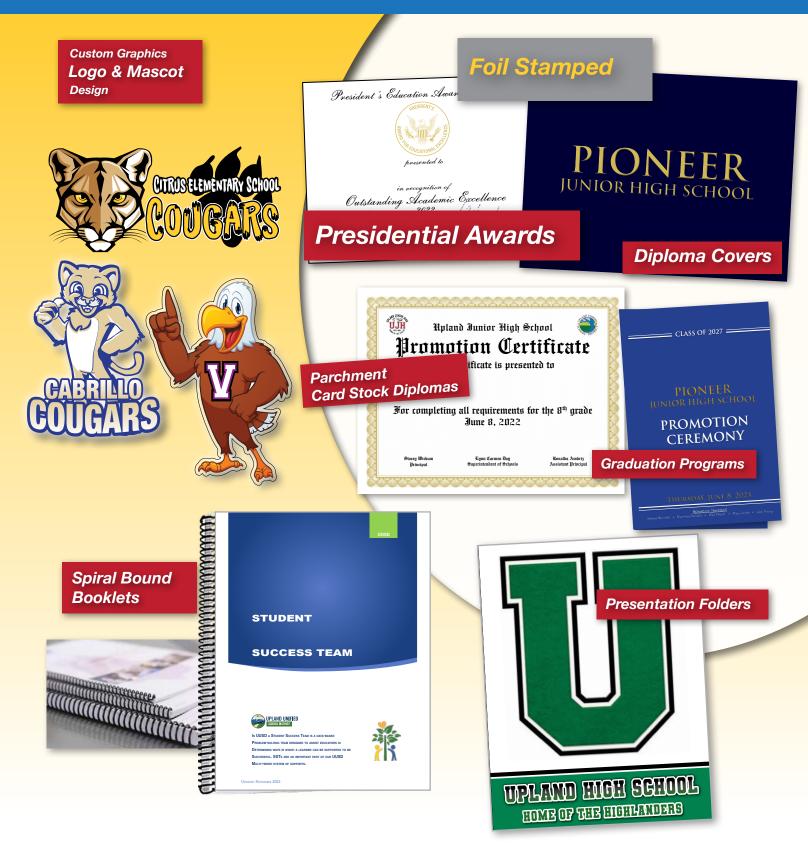

adpromoplace.com/:quicksearch.htm?quicksearchbox=Magic+8+ball



Denali Tumbler https://www.adpromoplace.com/p/OSKVN-PPFNN/20-oz.-denali-tumbler



**Post-it Notes** https://www.adpromoplace.com/:quicksearch.htm?quicksearchbox=-Custom+Printed+Post-it%C2%AE+Notes

**Download File & Click** on the Images to Viev

**Rubber Duckies** https://www.adpromoplace.com/p/QNDGK-VBLXO/2-colorful-rubber-ducks



Magic Ball With Key Chai

\$2.42-\$3.25





**Foam Putty** ce.com/p/KNMNO-UWXWQ/fun-foam-putty

Swags & Promo

**Popular Items** 

Shake-A-Word Game https://www.adpromoplace.com/p/QKYSK-TFSWV/shake-a-word-game



Highlighter promoplace.com/p/QKYSK-TFSWV/shake-a-word-game



### POPULAR SWAG ITEMS SCHOOLS USE



## **Bags - Banners - Signs - Backdrops**



### **GRAPHIC & PRINTING** SERVICES