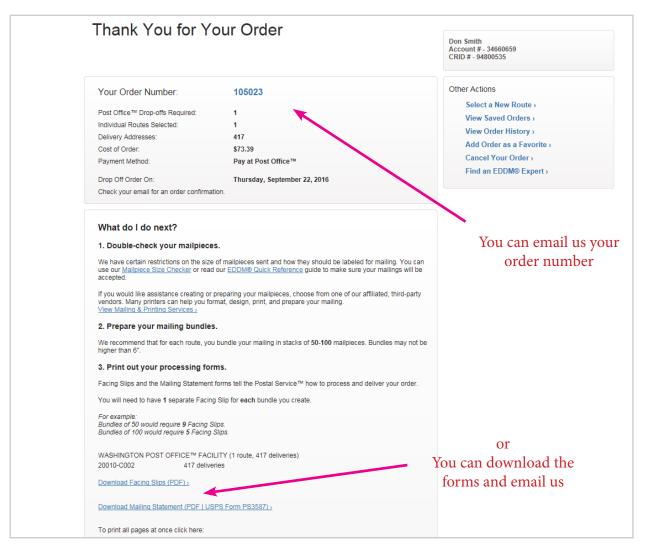

4- Email us your order number

Any questions, please call us at 866.674.7749

# Order Confirmation & Print Forms

**RETAIL //** Order Confirmation & Print Forms

The order confirmation page will include a summary of the information

pertaining to your EDDM® order. This includes:

- Total deliveries
- Total order cost
- Scheduled drop-off date
- Post Office<sup>™</sup> drop-offs
- · Payment method