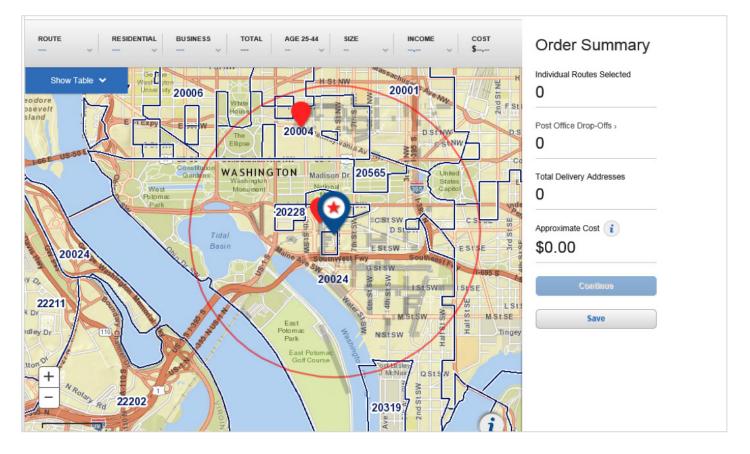

### Within the map view,

hovering over a route will show the route details, including selected demographic data, in the route summary pane. Selecting this route will add it to your selected list of routes in the table view.

Map Interaction for Tablet Users:

- To View Route Information / First tap on a route
- To Select a Route / Second tap on a route in hover state
- To De-Select a Route / Third tap on a selected route

- Your searched location will be indicated by a circular icon on the map.
- Hovering over a route within the table will apply a purple color to the route within the map.
- Selecting a business only route within the table will apply a green color to the route within the map.
- Selecting a residential & business route within the table will apply a blue color to the route within the map.
- Selecting a PO Box<sup>™</sup> route within the table will add an orange icon to the map.