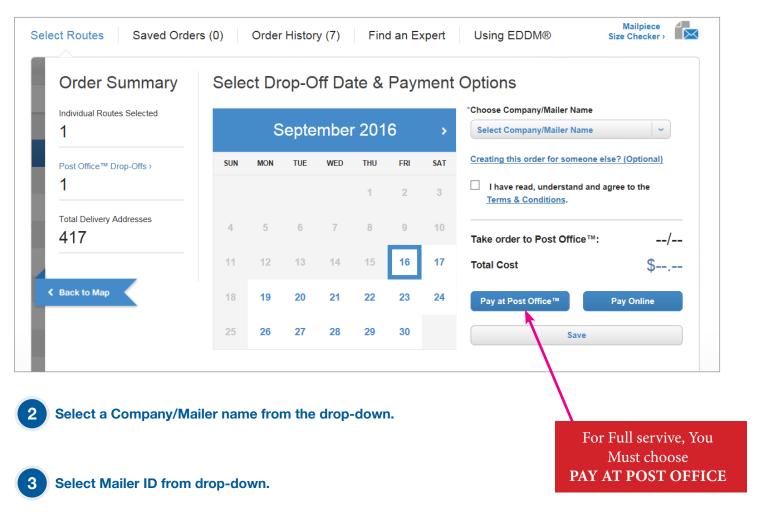

# Select Drop-Off Date & Payment Options

This flow will allow you to select a Drop-Off Date for your mailings and will include a summary of all information pertaining to your EDDM® order including:

- Total Deliveries
- · Drop-off location, hours, address, and contact information
- · Scheduled drop-off date
- Total order cost
- · By-For flow (Optional)

# First you must select a drop-off date for your EDDM<sup>®</sup> mailings using the calendar.

Note: Dates may be selected up to 30 days in advance.

# Once you have agreed to the Terms & Conditions,

you will be presented with the option to pay at your local Post Office™, pay online, or save for later.