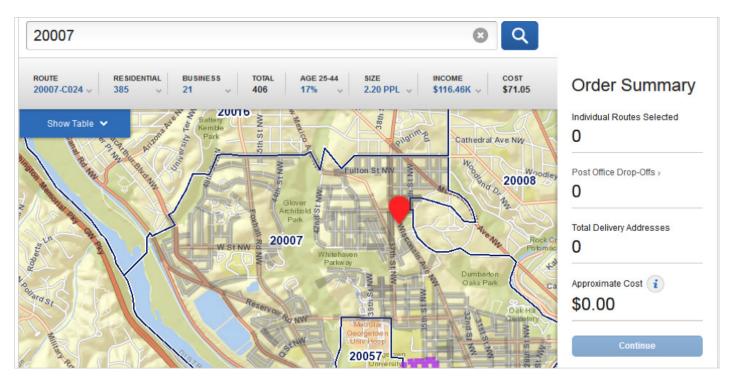

## Begin your search to determine your mailing audience.

You can search by street address, city and state, or ZIP Code<sup>™</sup> by entering in your search criteria into the text field within the search location box and selecting the magnifying glass button or hitting [Enter] on your keyboard.

Note: If searching by city and state, you may be presented with the option to select up to five ZIP Code<sup>™</sup> locations to target for delivery. This is accomplished by selecting the checkboxes that appear to the left of each ZIP Code<sup>™</sup>. It is also possible your search will result in more than one address result. If this is the case, you will need to select the appropriate address.

# Selection results are available in a table for all search options.

Results of the starting location search are displayed in the route table by indicating the total routes and the total possible deliveries. Selecting the [Show Table] tab will reveal the table overlaid on the map.